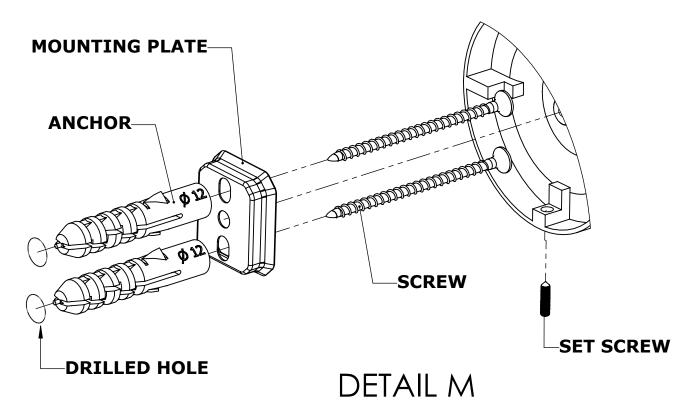

#### Step 1: Drill holes in Wall for screw anchors and attach Mounting Plate to Wall

Determine your desired location for installation and make a mark for the location of the mounting plate. Remove mounting plate from backplate by loosening set screw in backplate as pictured below. Place center hole of mounting plate over mark made above. Make 2 marks where mounting screws will be placed as shown below. Drill hole at each of the marks. (You may substitute other style mounting anchors or screws if desired). Place anchors into the holes made. Place mounting plate over holes and secure to mounting surface using screws as shown below.