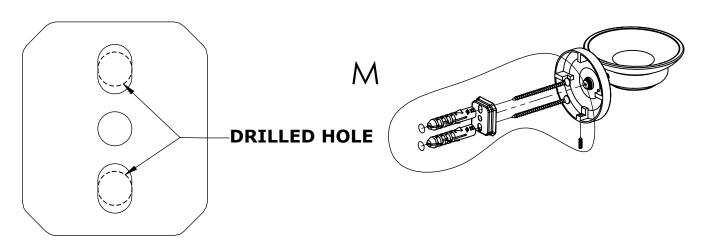

#### Step 1: Drill holes in Wall for screw anchors and attach Mounting Plate to Wall

Determine your desired location for installation and make a mark for the location of the mounting plate. Remove mounting plate from backplate by loosening set screw in backplate as pictured below. Place center hole of mounting plate over mark made above. Make 2 marks where mounting screws will be placed as shown below. Drill hole at each of the marks. (You may substitute other style mounting anchors or screws if desired). Place anchors into the holes made. Place mounting plate over holes and secure to mounting surface using screws as shown below.