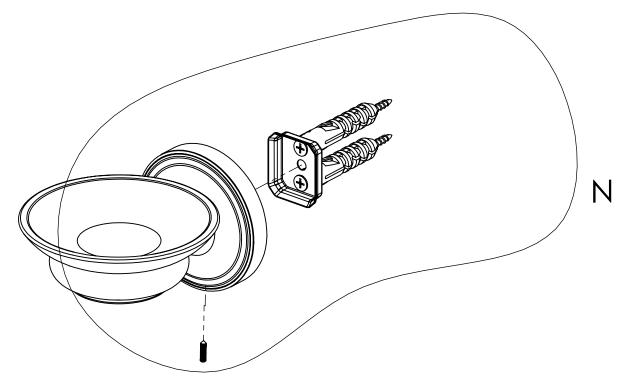

### **Step 2:** Attach Bracket to Mounting Plate.

Place bracket on mounting plate and secure by tightening set screw as shown below.