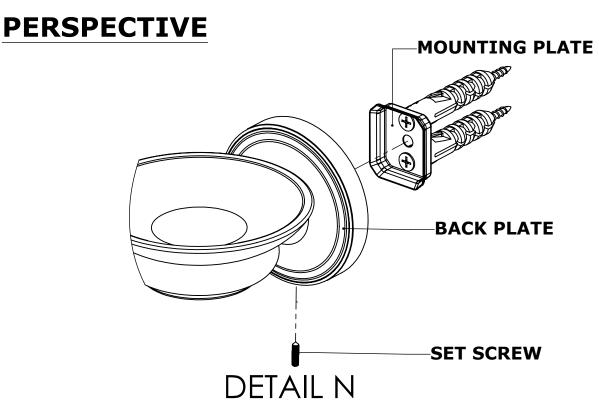

#### **PERSPECTIVE**

### **Step 2:** Attach Bracket to Mounting Plate.

Place bracket on mounting plate and secure by tightening set screw as shown below.